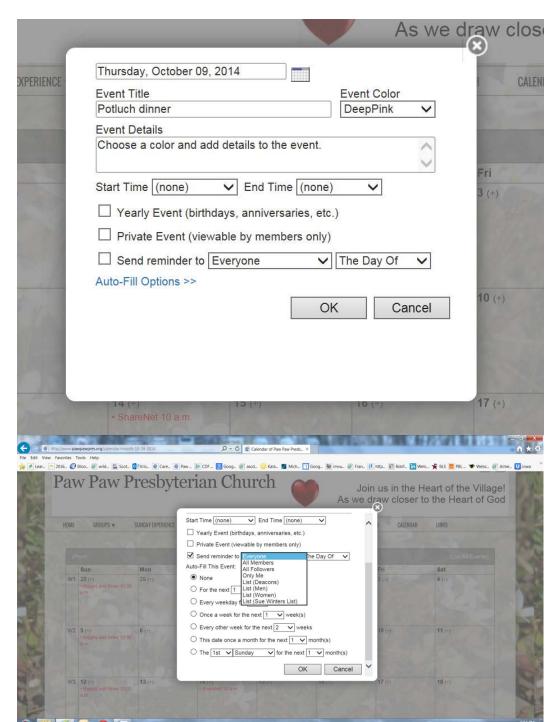

f⊠

✓ Like Share <11

Join us in the Heart of the Village!

LINKS

As we draw closer to the Heart of God

DAILY FAITH

Click on the (+) sign

next to the date.

Fill in the title, pick a color (any color that's different from others on the same date).

Fill in the details, start time, end time.

If you want to send a reminder, put a checkmark in the box and then choose who it goes to.

There are lists in there for deacons, women, men etc - if you want to make a new list, ask Kristen how to do it.

If you have a recurring event, you will use "Autofill" and you can make the even appear on the calendar automatically.